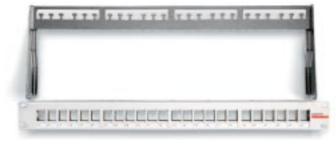

## unilan<sup>®</sup> Patch Panel KS 24x for 24 x RJ45-Keystone Jacks, screened, Modules KS 1/8 according to Cat.6 or Cat.5

unilan® Patch Panel KS 24x - screened

## 

| Article No. | Description                                                                                          | Colour (similar) | PU      |
|-------------|------------------------------------------------------------------------------------------------------|------------------|---------|
| 418 019     | unilan® Patch Panel KS 24x, 19" 1U , for 24x RJ45-Keystone Modules (FTP) (delivered without modules) | black RAL 9005   | 1 piece |
| 418 020     | unilan® Patch Panel KS 24x, 19" 1U , for 24x RJ45-Keystone Modules (FTP) (delivered without modules) | grey RAL 7035    | 1 piece |