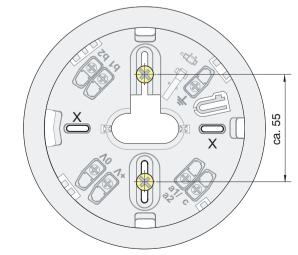

# Installation information for 400/420 Series Detector Bases

- The drill holes marked with an "X" may only be used to mount the base to flush-mounted back boxes.
- Keep shielded auxiliary wire as short as possible, and make sure this is insulated.