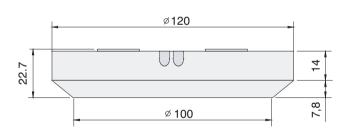

## **Technical Specifications**

| Connections      | Power supply (0 V, +V)<br>LSN (a1/a2, b1, b2)<br>C-point<br>Shielding |
|------------------|-----------------------------------------------------------------------|
| Housing material | ABS (Novodur)                                                         |
| Housing color    | Similar to RAL 9010                                                   |
| Dimensions       | Ø 120 x 22.7 mm                                                       |
| Weight           | 72 g                                                                  |
|                  |                                                                       |